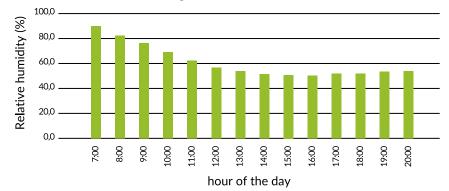

ean Rowing Championship events with 700 competitors. We have experienced rescue and medical services. Near the regatta course, there is a restaurant which serves tasty meals. There is also a guarded car park for about 300 cars and buses.



#### **Sunrise and sunset times**

| Day   | Sunrise (hrs) | Sunset (hrs) | Length of day<br>(hrs:mins) |
|-------|---------------|--------------|-----------------------------|
| 21/05 | 5:57          | 19:35        | 13:37:40                    |
| 22/05 | 5:59          | 19:33        | 13:33:41                    |
| 23/05 | 6:01          | 19:30        | 13:29:40                    |
| 24/05 | 6:02          | 19:28        | 13:25:40                    |
| 25/05 | 6:04          | 19:26        | 13:21:38                    |

## **Relative humidity**



Wind speed



## Air temperature (°c)



## Frequency (%) of wind directions

| Wind directions                  | N   | NE  | E  | SE  | S  | SW  | W   | NW  |
|----------------------------------|-----|-----|----|-----|----|-----|-----|-----|
| Frequency of wind directions [%] | 14% | 12% | 5% | 15% | 8% | 14% | 21% | 11% |



## Championship schedule

| Day                  | Event                                 |  |  |
|----------------------|---------------------------------------|--|--|
| 22.05.2025 11:00 hrs | Official venue opening                |  |  |
| 23.05.2025           | Team Managers Meeting and Draw        |  |  |
| 23.05.2025           | Opening Ceremony                      |  |  |
| 24.05.2025           | Heats and Repechages                  |  |  |
| 25.05.2025