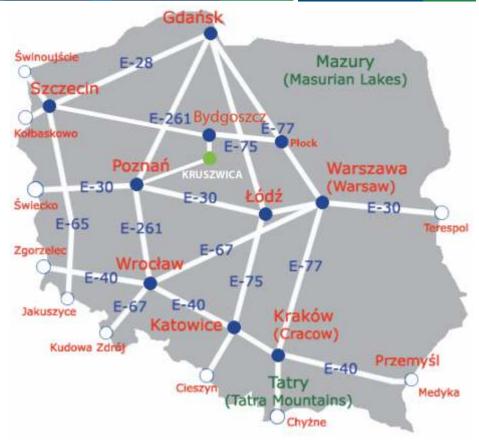

#### By Air:

The nearest airport are: Paderewski Aiport in Bydgoszcz - about 60 km from Kruszwica, Lawoca Airport in Poznan - about 110 km from Kruszwica and Chopin Warsaw Aiport in Warsaw - about 250 km from Kruszwica or Gdańsk Airports about 230 km from Kruszwica.

#### By Road:

In order to get from Warsaw to Kruszwica, you have to take route 62, from Poznan you have to take route 5/E261 and then route 15 and from Wroclaw you have to take route 25. Contact to the transport: BeataKruszwica@wp.pl