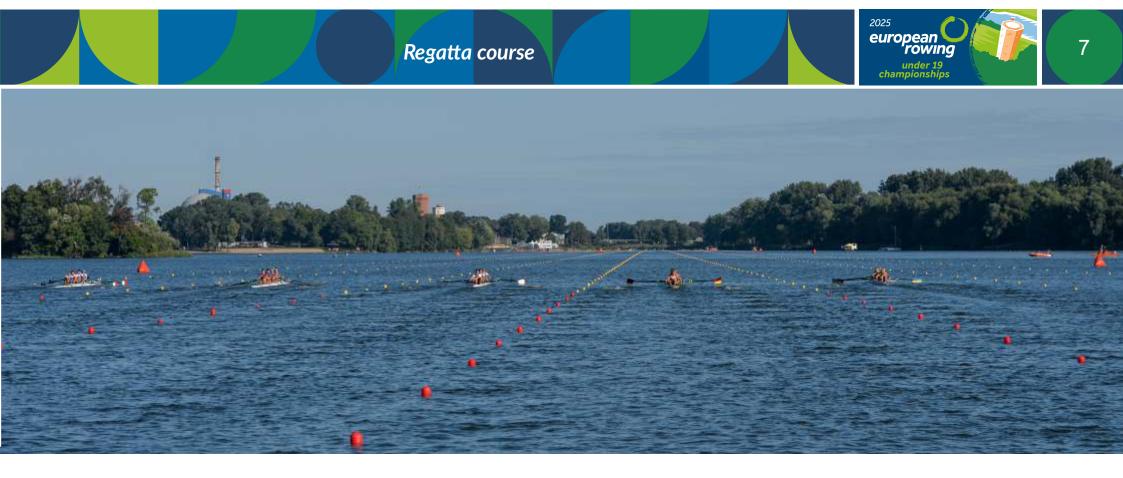

## Regatta course

A natural rowing course situated in a Landscape Park, protected by the program Natura 2000 is a wonderful place to rest and to play water sports.

The post-glacial lake is a sheltered spot. The rowing club is situated just by the lake shore, near the regatta course, so it is very easy, comfortable and safe to keep

the boats and to go down the water. The area of the club is fenced in and monitoring 24 hours a day.

Near the regatta course, there is a historical tower, 32 meters high,

which provides a great opportunity to admire wonderful views of the lake as well as the regatta course. The activists of our "Goplo Kruszwica" Rowing Club have great experience in organising rowing competitions, including European Rowing Championship events with 700 competitors. We have experienced rescue and medical services. Near the regatta course, there is a restaurant which serves tasty meals. There is also a guarded car park for about 300 cars and buses.