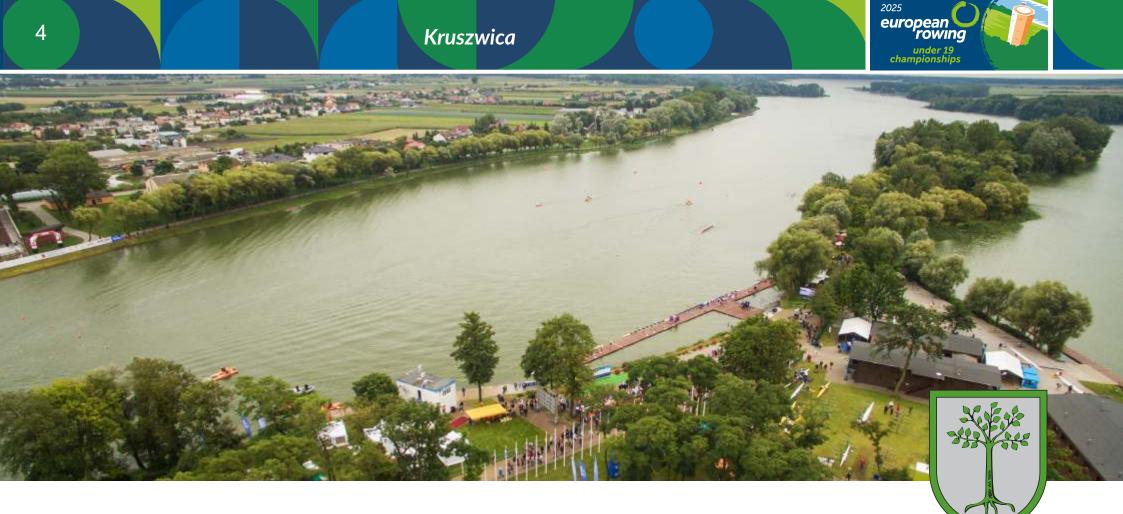

## Kruszwica

Kruszwica (52° 40'38" N,18° 19'45" E) is a town in central Poland, situated at Lake Goplo in the Kuyavian-Pomeranian Voivodeship (since 1999), previously in the Bydgoszcz Voivodeship (1975-1998). Its population reaches 9,412 people (2004) living in the area of over 9,800 hectares. The town charter was granted to the settlement in 1422 by king Władysław Jagiello. Kruszwica, the legendary capital of Piast Monarchy, with its administrative district has 26.219 hectares; the majority of the land is devoted to agriculture but 6,600 hectares is a reserve of Goplo Millennium Park.

## Regatta course

A natural rowing course situated in a Landscape Park, protected by the program Natura 2000 is a wonderful place to rest and to play water sports.

The post-glacial lake is a sheltered spot. The rowing club is situated just by the lake shore, near the regatta course, so it is very easy, comfortable and safe to keep

the boats and to go down the water. The area of the club is fenced in and monitoring 24 hours a day.

Near the regatta course, there is a historical tower, 32 meters high,

which provides a great opportunity to admire wonderful views of the lake as well as the regatta course. The activists of our "Goplo Kruszwica" Rowing Club have great experience in organising rowing competitions, including European Rowing Championship events with 700 competitors. We have experienced rescue and medical services. Near the regatta course, there is a restaurant which serves tasty meals. There is also a guarded car park for about 300 cars and buses.