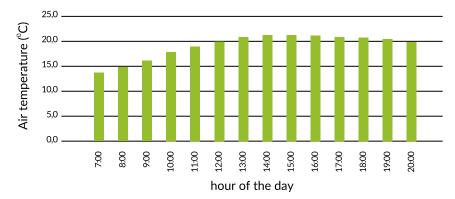

ompetitors. We have experienced rescue and medical services. Near the regatta course, there is a restaurant which serves tasty meals. There is also a guarded car park for about 300 cars and buses.



#### **Sunrise and sunset times**

| Day   | Sunrise (hrs) | Sunset (hrs) | Length of day<br>(hrs:mins) |
|-------|---------------|--------------|-----------------------------|
| 21/05 | 5:57          | 19:35        | 13:37:40                    |
| 22/05 | 5:59          | 19:33        | 13:33:41                    |
| 23/05 | 6:01          | 19:30        | 13:29:40                    |
| 24/05 | 6:02          | 19:28        | 13:25:40                    |
| 25/05 | 6:04          | 19:26        | 13:21:38                    |

## **Relative humidity**



Wind speed



## Air temperature (°c)



## Frequency (%) of wind directions

| Wind directions                  | N   | NE  | E  | SE  | S  | SW  | W   | NW  |
|----------------------------------|-----|-----|----|-----|----|-----|-----|-----|
| Frequency of wind directions [%] | 14% | 12% | 5% | 15% | 8% | 14% | 21% | 11% |



## Championship schedule

| Day                  | Event                                 |  |  |
|----------------------|---------------------------------------|--|--|
| 22.05.2025 11:00 hrs | Official venue opening                |  |  |
| 23.05.2025           | Team Managers Meeting and Draw        |  |  |
| 23.05.2025           | Opening Ceremony                      |  |  |
| 24.05.2025           | Heats and Repechages                  |  |  |
| 25.05.2025           | Semi-Finals, Finals, Closing Cer