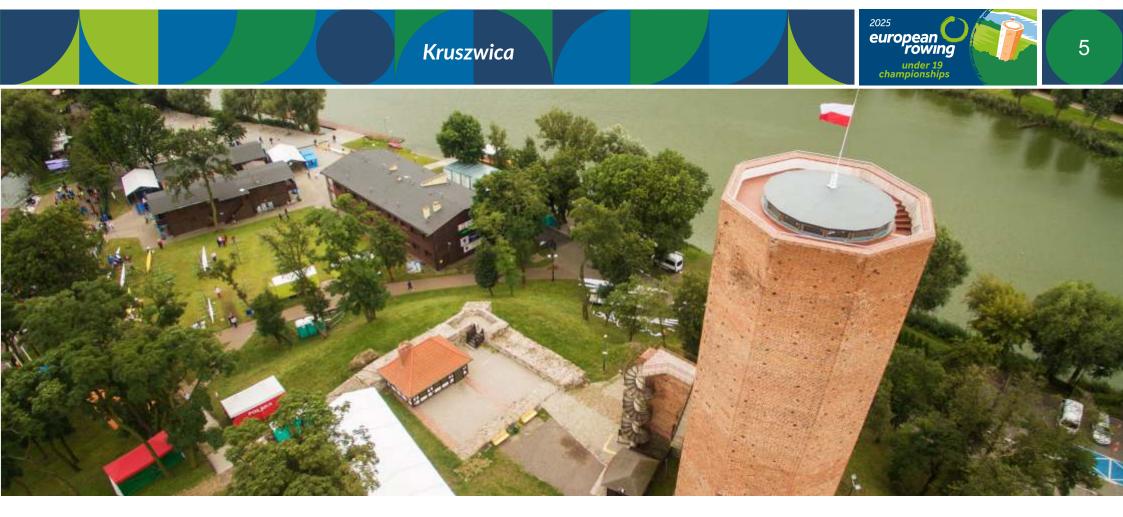

of Kruszwica is The Mouse Tower. Made

of bricks, this octagonal tower is 32 meters high and it is situated on Rzepowski peninsula at Lake Goplo. The most interesting thing is the architecture because the tower inside has the round shape. This is the part of a castle which was built by Kazimierz Wielki in 1350. At first, it was a small fort built in order to protect Kruszwica from the Knights of the Cross. After the breakdown of the Teutonic Order, it became a seat of Kruszwica's castellany. It was devastated by Swedes in 1657 after having been occupied by them for two years. The tower was bought back by Adam who gave the Swedes a ransom of pigs and cattle. Since 1895 it has been a tourist attraction and a vantage point.

## Regatta course

A natural rowing course situated in a Landscape Park, protected by the program Natura 2000 is a wonderful place to rest and to play water sports.

The post-glacial lake is a sheltered spot. The rowing club is situated just by the lake shore, near the regatta course, so it is very easy, comfortable and safe to keep

the boats and to go down the water. The area of the club is fenced in and monitoring 24 hours a day.

Near the regatta course, there is a historical tower, 32 meters high,

which provides a great opportunity to admire wonderful views of the lake as well as the regatta course. The activists of our "Goplo Kruszwica" Rowing Club have great experience in organising rowing competitions, including European Rowing Championship events with 700 competitors. We have experienced rescue and medical services. Near the regatta course, there is a restaurant which serves tasty meals. There is also a guarded car park for about 300 cars and buses.