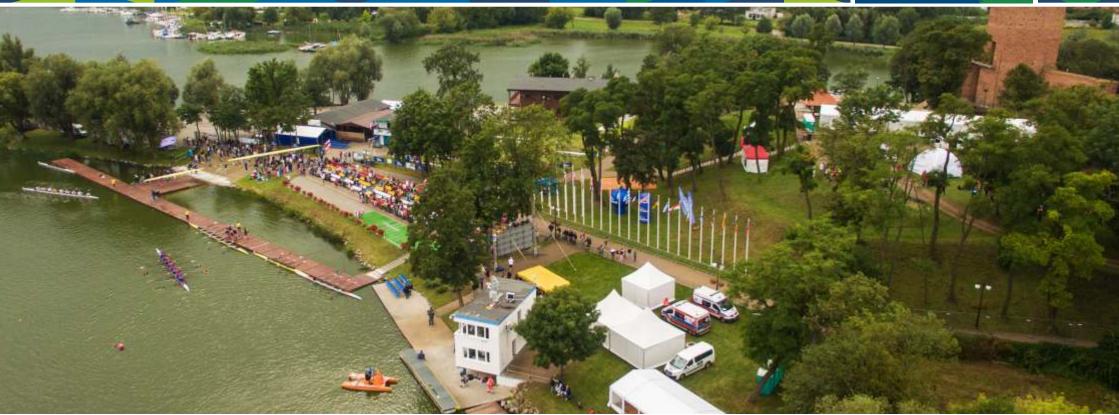

## Regatta course

A natural rowing course situated in a Landscape Park, protected by the program Natura 2000 is a wonderful place to rest and to play water sports.

The post-glacial lake is a sheltered spot. The rowing club is situated just by the lake shore, near the regatta course, so it is very easy, comfortable and safe to keep

the boats and to go down the water. The area of the club is fenced in and monitoring 24 hours a day.

Near the regatta course, there is a historical tower, 32 meters high,

which provides a great opportunity to admire wonderful views of the lake as well as the regatta course. The activists of our "Goplo Kruszwica" Rowing Club have great experience in organising rowing competitions, including European Rowing Championship events with 700 competitors. We have experienced rescue and medical services. Near the regatta course, there is a restaurant which serves tasty meals. There is also a guarded car park for about 300 cars and buses.