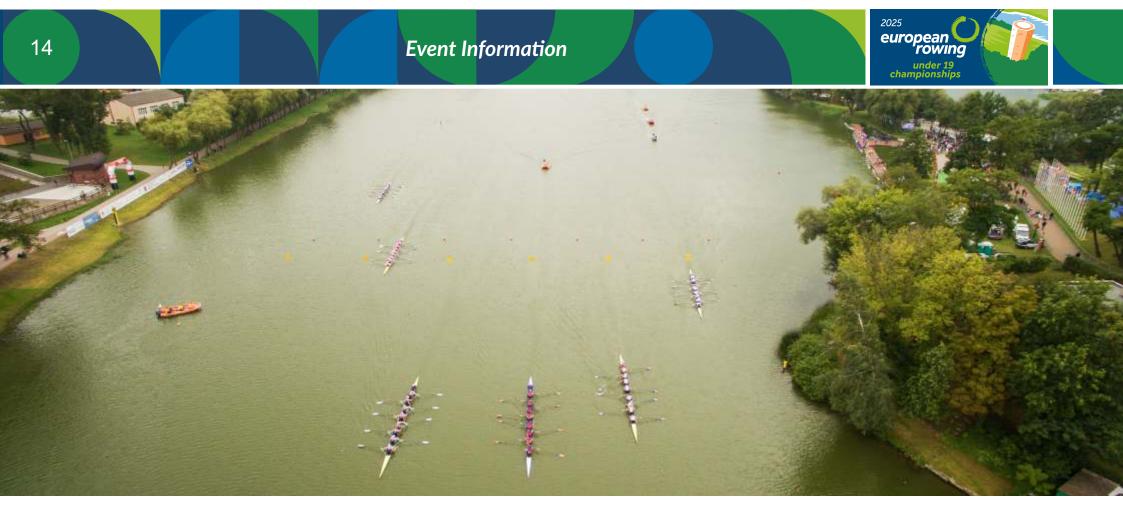

## **Event Information**

#### ELIGIBILITY

All European Rowing Member Federations (including Israel) shall be eligible to compete in the European Rowing Under 19 Championships. An athlete must present a valid passport or National ID from the country for which they wish to compete. Kindly note, rules applicable for Under 19 rowers if they wish to compete for their country of residence are specified in the rule book: European Rowing Rules of Racing

#### **EVENTS OFFERED**

The final list of events offered at the 2025 European Rowing Under 19 Championships will be confirmed following the European Rowing Extraordinary General Assembly in March 2025.