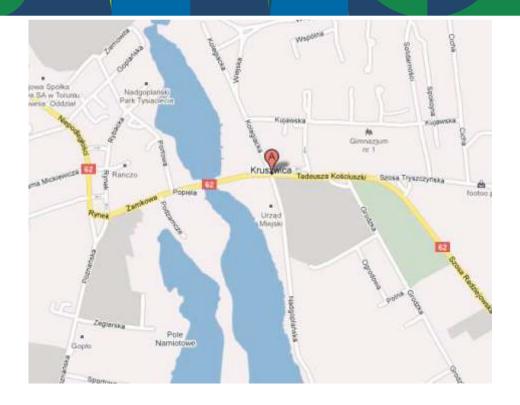

## Kruszwica

Kruszwica (52° 40'38" N,18° 19'45" E) is a town in central Poland, situated at Lake Goplo in the Kuyavian-Pomeranian Voivodeship (since 1999), previously in the Bydgoszcz Voivodeship (1975-1998). Its population reaches 9,412 people (2004) living in the area of over 9,800 hectares. The town charter was granted to the settlement in 1422 by king Władysław Jagiello. Kruszwica, the legendary capital of Piast Monarchy, with its administrative district has 26.219 hectares; the majority of the land is devoted to agriculture but 6,600 hectares is a reserve of Goplo Millennium Park.

## Regatta course

A natural rowing course situated in a Landscape Park, protected by the program Natura 2000 is a wonderful place to rest and to play water sports.

The post-glacial lake is a sheltered spot. The rowing club is situated just by the lake shore, near the regatta course, so it is very easy, comfortable and safe to keep

the boats and to go down the water. The area of the club is fenced in and monitoring 24 hours a day.

Near the regatta course, there is a historical tower, 32 meters high,

which provides a great opportunity to admire wonderful views of the lake as well as the regatta course. The activists of our "Goplo Kruszwica" Rowing Club have great experience in organising rowing competitions, including European Rowing Championship events with 700 competitors. We have experienced rescue and medical services. Near the regatta course, there is a restaurant which serves tasty meals. There is also a guarded car park for about 300 cars and buses.