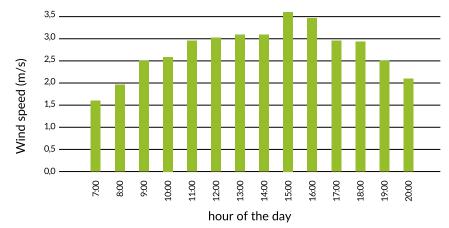

mpionship events with 700 competitors. We have experienced rescue and medical services. Near the regatta course, there is a restaurant which serves tasty meals. There is also a guarded car park for about 300 cars and buses.



#### **Sunrise and sunset times**

| Day   | Sunrise (hrs) | Sunset (hrs) | Length of day<br>(hrs:mins) |
|-------|---------------|--------------|-----------------------------|
| 21/05 | 5:57          | 19:35        | 13:37:40                    |
| 22/05 | 5:59          | 19:33        | 13:33:41                    |
| 23/05 | 6:01          | 19:30        | 13:29:40                    |
| 24/05 | 6:02          | 19:28        | 13:25:40                    |
| 25/05 | 6:04          | 19:26        | 13:21:38                    |

## **Relative humidity**



Wind speed



## Air temperature (°c)



## Frequency (%) of wind directions

| Wind directions                  | N   | NE  | E  | SE  | S  | SW  | W   | NW  |
|----------------------------------|-----|-----|----|-----|----|-----|-----|-----|
| Frequency of wind directions [%] | 14% | 12% | 5% | 15% | 8% | 14% | 21% | 11% |



## Championship schedule

| Day                  | Event                                 |  |  |
|----------------------|---------------------------------------|--|--|
| 22.05.2025 11:00 hrs | Official venue opening                |  |  |
| 23.05.2025           | Team Managers Meeting and Draw        |  |  |
| 23.05.2025           | Opening Ceremony                      |  |  |
| 24.05.2025           | Heats and Repechages                  |  |  |
| 25.05.2025           | Semi-